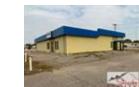

## 316 E Highway 20

## ONeill

\$299,000

|                                                                                                                                                                                                                                                                                                                       | Property Type:    | COMMERCIAL    |
|-----------------------------------------------------------------------------------------------------------------------------------------------------------------------------------------------------------------------------------------------------------------------------------------------------------------------|-------------------|---------------|
|                                                                                                                                                                                                                                                                                                                       | Parking Capacity: | 1-5           |
|                                                                                                                                                                                                                                                                                                                       | Overhead Doors:   | ONE           |
|                                                                                                                                                                                                                                                                                                                       | Present Use:      | RETAIL        |
|                                                                                                                                                                                                                                                                                                                       | Ceiling Height:   | VARIED HEIGHT |
| REALTY                                                                                                                                                                                                                                                                                                                | Freight Elevator: | N/A           |
| ***FOR SALE*** Prime Retail Location with over                                                                                                                                                                                                                                                                        | Stories:          | 1             |
| 4,800 Sq Ft! 316 E Hwy 20, O'Neill, NE 68763<br>Located along the highly traveled US Highway 20,<br>this 4,875 square foot building sits in a prime<br>commercial location within the city limits of O'Neill,<br>Nebraska. With an estimated population of 3,625 in<br>2018, O'Neill is the center of Holt County and | Lot Size:         |               |
|                                                                                                                                                                                                                                                                                                                       | Zoning:           |               |
| provides services for residents in the neighboring 5<br>counties of Boyd, Rock, Knox, Antelope & Wheeler                                                                                                                                                                                                              | Taxes:            | 3160.62       |