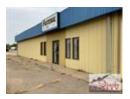

## ONeill

\$299,000

|                                                                                                                                                                                                                                                                                                                       | Property Type:    | COMMERCIAL    |
|-----------------------------------------------------------------------------------------------------------------------------------------------------------------------------------------------------------------------------------------------------------------------------------------------------------------------|-------------------|---------------|
|                                                                                                                                                                                                                                                                                                                       | Parking Capacity: | 1-5           |
|                                                                                                                                                                                                                                                                                                                       | Overhead Doors:   | ONE           |
|                                                                                                                                                                                                                                                                                                                       | Present Use:      | RETAIL        |
|                                                                                                                                                                                                                                                                                                                       | Ceiling Height:   | VARIED HEIGHT |
| REALTY                                                                                                                                                                                                                                                                                                                | Freight Elevator: | N/A           |
| ***FOR SALE*** Prime Retail Location with over                                                                                                                                                                                                                                                                        | Stories:          | 1             |
| 4,800 Sq Ft! 316 E Hwy 20, O'Neill, NE 68763<br>Located along the highly traveled US Highway 20,<br>this 4,875 square foot building sits in a prime<br>commercial location within the city limits of O'Neill,<br>Nebraska. With an estimated population of 3,625 in<br>2018, O'Neill is the center of Holt County and | Lot Size:         |               |
|                                                                                                                                                                                                                                                                                                                       | Zoning:           |               |
| provides services for residents in the neighboring 5<br>counties of Boyd, Rock, Knox, Antelope & Wheeler                                                                                                                                                                                                              | Taxes:            | 3160.62       |